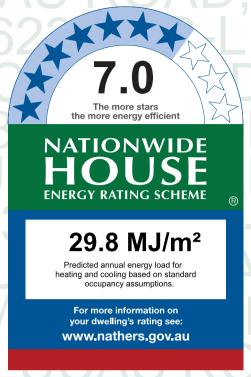

# Thermal performance star rating

### Thermal performance (MJ/m²)

Limits taken from ABCB Standard 2022

|             | Heating | Cooling |
|-------------|---------|---------|
| Modelled    | 16.7    | 13.1    |
| Load limits | 25      | 18      |

#### Thermal performance rating

NatHERS thermal software models the expected heating and cooling energy loads using information about the design, construction, climate and common patterns of household use. The thermal performance rating (shown as a star rating on this Certificate) does not take into account appliances, apart from the airflow impacts from ceiling fans.

| 7.0 Star Ra | tina as | of 26 | Mav | 2025 |
|-------------|---------|-------|-----|------|
|-------------|---------|-------|-----|------|

| á          | *** |    |
|------------|-----|----|
| NAT<br>H C | DŲ. | SE |